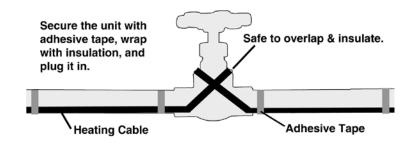

Safe to overlap and insulate

Automatically adjusts heat output based on surface and ambient temperature

No temperature controller is required

#### **Adhesive Tape**

Allows for easy installation and increased efficiency by providing intimate contact with surface to be heated.

| Part    | Material   | Width    | Length    | Temperature   |
|---------|------------|----------|-----------|---------------|
| Number  | Maleriai   | in (mm)  | Yards (m) | Limit         |
| PSAT36A | Fiberglass | 0.5 (13) | 36 (32.9) | 350°F (176°C) |