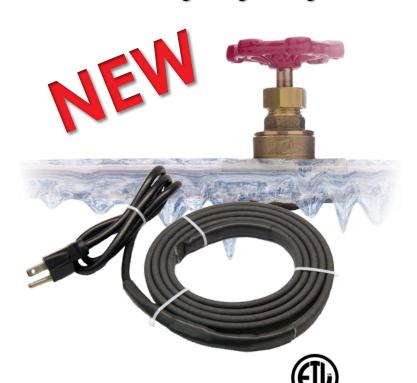

## SpeedTrace & SpeedTrace Extreme Pre-Assembled Self-Regulating Heating Cable

# **Product Highlights**

Ideal for freeze protection and thawing: metal or plastic pipes and valves

Suitable for temperatures down to: -40°F (-40°C)

Indoor or outdoor use

Easy-to-install: pre-assembled with power cord and plug

• 16 AWG bus wires

Pre-terminated 30" (76cm) long power cord with standard 3-prong (NEMA-5-15) plug