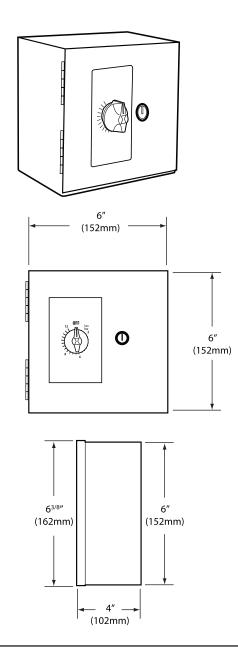

> Front door easy lock clasp operates using a

coin or large screwdriver.

01

**Easy to Operate** 

#### SCM-120 Manual Roof & Gutter Control

Area of use Nonhazardous locations

Approvals UL Listed 109R Type 873 Temperature Regulating Equipment

Protection NEMA 1
Mounting Wall mount