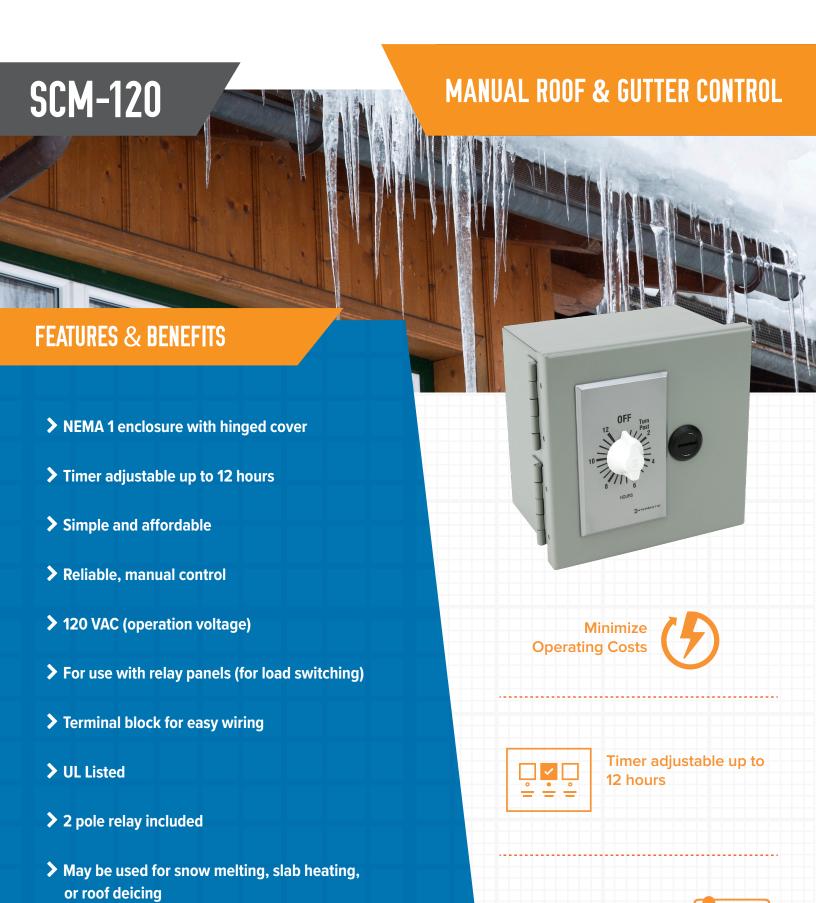

# **SCM-120**

## MANUAL ROOF & GUTTER CONTROL

### **About the Manual Roof & Gutter Control**

The SCM-120 manual snow and ice melting control is a simple, affordable option for snow melting, slab heating, and roof and gutter deicing systems. The SCM-120 Manual Timer Control only operates when activated by a user. At 120Vac operational voltage, this unit features a 12-hour, adjustable timer and a NEMA 1 enclosure with hinged cover. It includes a 2-pole relay and terminal block for easy wiring. The SCM-120 is appropriate for use with relay panels and is UL Listed.