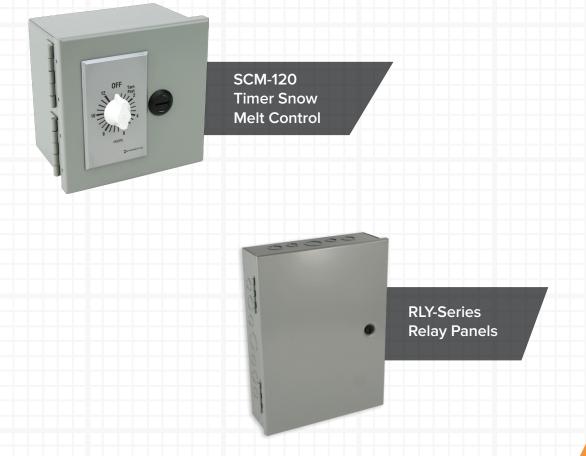

### **About the Manual Roof & Gutter Control**

The SCM-120 manual snow and ice melting control is a simple, affordable option for snow melting, slab heating, and roof and gutter deicing systems. The SCM-120 Manual Timer Control only operates when activated by a user. At 120Vac operational voltage, this unit features a 12-hour, adjustable timer and a NEMA 1 enclosure with hinged cover. It includes a 2-pole relay and terminal block for easy wiring. The SCM-120 is appropriate for use with relay panels and is UL Listed.

#### **RLY-Series**

Model RLY-4PL Enclosure NEMA 1

Dimensions 10" x 8" x 4" (254mm x 203mm x 102mm)

Contains 2 relays for a total of 4 poles

Controls 4 circuits at 120 VAC or 277 VAC or 2 circuits at 208 VAC or 240 VAC

Model RLY-8PL Enclosure NEMA 1

Dimensions 12" x 10" x 4" (305mm x 254mm x 102mm)

Contains 4 relays for a total of 8 poles

Controls 8 circuits at 120 VAC or 277 VAC or 4 circuits at 208 VAC or 240 VAC

Model RLY-12PL Enclosure NEMA 1

Dimensions 16" x 12" x 4" (406mm x 305mm x 102mm)

Contains 6 relays for a total of 12 poles

Controls 12 circuits at 120 VAC or 277 VAC or 6 circuits at 208 VAC or 240 VAC

NOTE: Relays do NOT contain circuit breaker devices