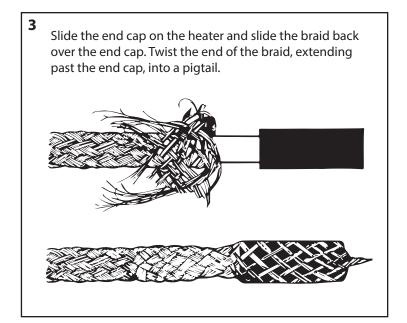

## Installation for Heater with Braid Only (no overjacket)

3522 Central Pike, Building 203, Hermitage TN 37076

Phone: (615) 834-4044 Fax: (615) 834-5834