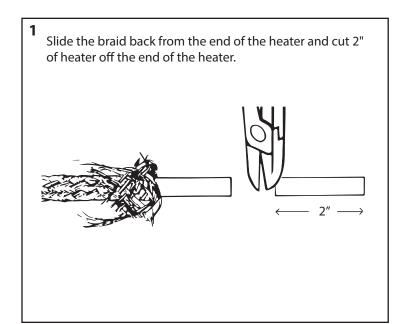

## Installation for Heater with Braid Only (no overjacket)

3522 Central Pike, Building 203, Hermitage TN 37076

Phone: (615) 834-4044 Fax: (615) 834-5834