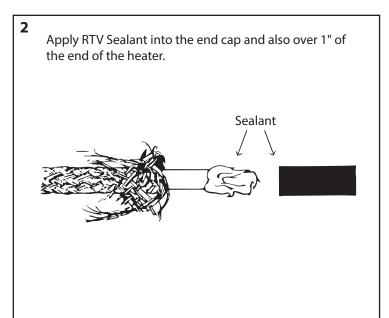

## Installation for Heater with Braid Only (no overjacket)

3522 Central Pike, Building 203, Hermitage TN 37076

Phone: (615) 834-4044 Fax: (615) 834-5834