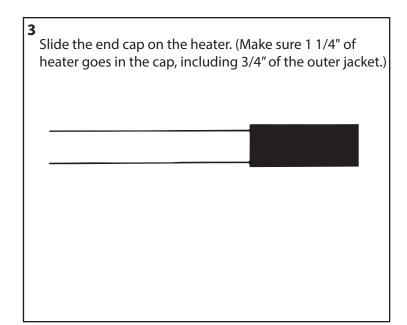

### **Installation for Heater with Braid and Overjacket**

3522 Central Pike, Building 203, Hermitage TN 37076

Phone: (615) 834-4044 Fax: (615) 834-5834