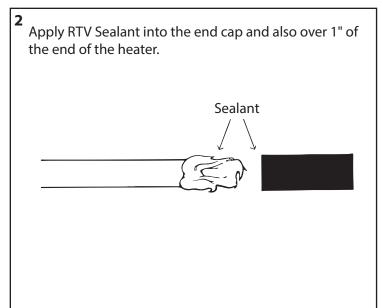

### **Installation for Heater with Braid and Overjacket**

3522 Central Pike, Building 203, Hermitage TN 37076

Phone: (615) 834-4044 Fax: (615) 834-5834