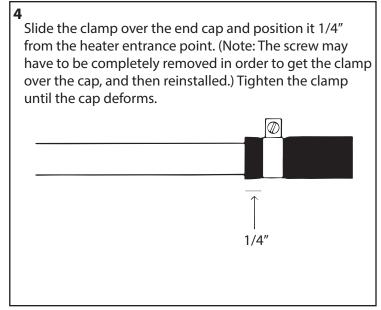

### **Installation for Heater with Braid and Overjacket**

3522 Central Pike, Building 203, Hermitage TN 37076

Phone: (615) 834-4044 Fax: (615) 834-5834