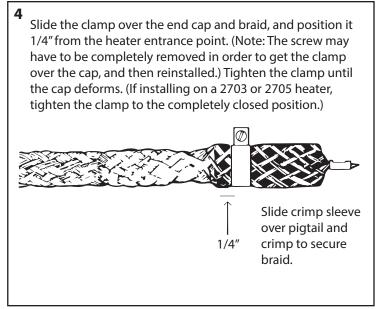

## Installation for Heater with Braid Only (no overjacket)

3522 Central Pike, Building 203, Hermitage TN 37076

Phone: (615) 834-4044 Fax: (615) 834-5834