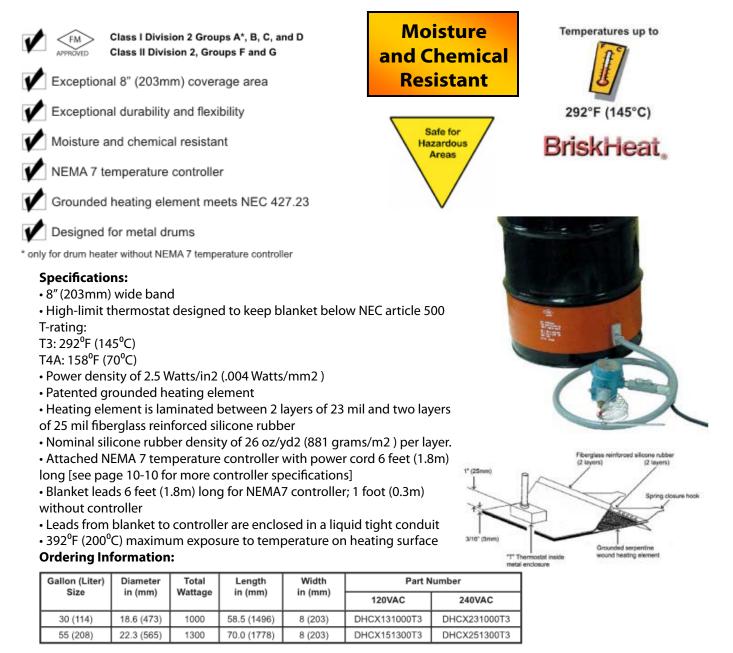

## TEL: (615) 834-4044 FAX: (615) 834-5834 WWW.HEATINGELEMENTSPLUS.COM

## DHCX Hazardous-Area Drum Heater



## For T4A Environments

| Gallon (Liter)<br>Size |     | Diameter<br>in (mm) | Total<br>Wattage | Length<br>in (mm) | Width<br>in (mm) | Part Number   |               |
|------------------------|-----|---------------------|------------------|-------------------|------------------|---------------|---------------|
|                        |     |                     |                  |                   |                  | 120VAC        | 240VAC        |
| 30 (1                  | 14) | 18.6 (473)          | 1000             | 58.5 (1496)       | 8 (203)          | DHCX131000T4A | DHCX231000T4A |
| 55 (2                  | 08) | 22.3 (565)          | 1300             | 70.0 (1778)       | 8 (203)          | DHCX151300T4A | DHCX251300T4A |

Ordering Option: Without controlling thermostat